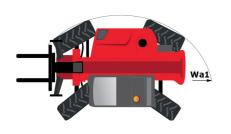

| Cabin ROPS - FOPS level 2                      |

# MT 1840 A 100D ST5 S1 - Dimensional drawing







## MT 1840 A 100D ST5 S1 - Load chart

Machine on tires with forks - with levelling device Metric

### 14 40° 13 12 11 10 30° 9 8 7 20° 6 5 4 10° 3 2 0° 6 5 4 10° 3 2 0° 6 5 4 10° 3 2 0° 6 10° 3 2 10° 6 10° 3 2 10° 6 10° 6 10° 6 10° 6 10° 6 10° 6 10° 6 10° 6 10° 6 10° 6 10° 6 10° 6 10° 6 10° 6 10° 6 10° 6 10° 6 10° 6 10° 6 10° 6 10° 6 10° 6 10° 6 10° 6 10° 6 10° 6 10° 6 10° 6 10° 6 10° 6 10° 6 10° 6 10° 6 10° 6 10° 6 10° 6 10° 6 10° 6 10° 6 10° 6 10° 6 10° 6 10° 6 10° 6 10° 6 10° 6 10° 6 10° 6 10° 6 10° 6 10° 6 10° 6 10° 6 10° 6 10° 6 10° 6 10° 6 10° 6 10° 6 10° 6 10° 6 10° 6 10° 6 10° 6 10° 6 10° 6 10° 6 10° 6 10° 6 10° 6 10° 6 10° 6 10° 7 10° 8 10° 7 10° 8 10° 8 10° 8 10° 8 10° 8 10° 8 10° 8 10° 8 10° 8 10° 8 10° 8 10° 8 10° 8 10° 8 10° 8 10° 8 10° 8 10° 8 10° 8 10° 8 10° 8 10° 8 1