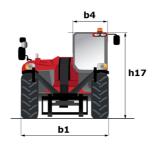

| Cabin ROPS - FOPS level 2                      |

# MT 1840 A 100D ST5 S1 - Dimensional drawing







## MT 1840 A 100D ST5 S1 - Load chart

Machine on tires with forks - with levelling device Metric

### 14 40° 13 12 11 10 30° 9 8 7 20° 6 5 4 10° 3 2 0° 6 5 4 10° 3 2 0° 6 5 4 10° 3 2 0° 6 10° 3 2 10° 6 10° 3 2 10° 6 10° 6 10° 6 10° 6 10° 6 10° 6 10° 6 10° 6 10° 6 10° 6 10° 6 10° 6 10° 6 10° 6 10° 6 10° 6 10° 6 10° 6 10° 6 10° 6 10° 6 10° 6 10° 6 10° 6 10° 6 10° 6 10° 6 10° 6 10° 6 10° 6 10° 6 10° 6 10° 6 10° 6 10° 6 10° 6 10° 6 10° 6 10° 6 10° 6 10° 6 10° 6 10° 6 10° 6 10° 6 10° 6 10° 6 10° 6 10° 6 10° 6 10° 6 10° 6 10° 6 10° 6 10° 6 10° 6 10° 6 10° 6 10° 6 10° 6 10° 6 10° 6 10° 6 10° 6 10° 6 10° 6 10° 6 10° 6 10° 6 10° 6 10° 6 10° 6 10° 7 10° 8 10° 7 10° 8 10° 8 10° 8 10° 8 10° 8 10° 8 10° 8 10° 8 10° 8 10° 8 10° 8 10° 8 10° 8 10° 8 10° 8 10° 8 10° 8 10° 8 10° 8 10° 8 10° 8 10° 8 10°