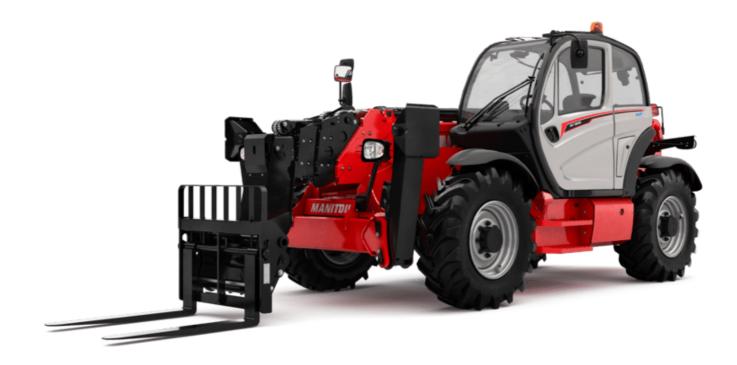

Technical sheet:

# MT 1840 A 100D ST5 S1





| Capacities