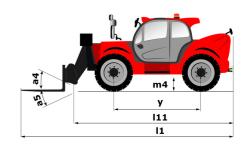

| Cabin ROPS - FOPS level 2                      |

# MT 1840 A 100D ST5 S1 - Dimensional drawing







## MT 1840 A 100D ST5 S1 - Load chart

Machine on tires with forks - with levelling device Metric

### 14 40° 13 12 11 10 30° 9 8 7 20° 6 5 4 10° 3 2 0° 6 5 4 10° 3 2 0° 6 5 4 10° 3 2 0° 6 10° 3 2 10° 6 10° 3 2 10° 6 10° 6 10° 6 10° 6 10° 6 10° 6 10° 6 10° 6 10° 6 10° 6 10° 6 10° 6 10° 6 10° 6 10° 6 10° 6 10° 6 10° 6 10° 6 10° 6 10° 6 10° 6 10° 6 10° 6 10° 6 10° 6 10° 6 10° 6 10° 6 10° 6 10° 6 10° 6 10° 6 10° 6 10° 6 10° 6 10° 6 10° 6 10° 6 10° 6 10° 6 10° 6 10° 6 10° 6 10° 6 10° 6 10° 6 10° 6 10° 6 10° 6 10° 6 10° 6 10° 6 10° 6 10° 6 10° 6 10° 6 10° 6 10° 6 10° 6 10° 6 10° 6 10° 6 10° 6 10° 6 10° 6 10° 6 10° 6 10° 6 10° 6 10° 6 10° 6 10° 7 10° 8 10° 7 10° 8 10° 8 10° 8 10° 8 10° 8 10° 8 10° 8 10° 8 10° 8 10° 8 10° 8 10° 8 10° 8 10° 8 10° 8 10° 8 10° 8 10° 8 10° 8 10° 8 10° 8 10° 8 10° 8